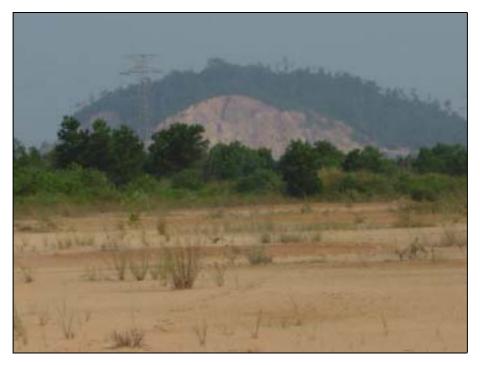

**Photo E:** View towards the southeast boundary. In the background is Bukit Penggorak.

**Photo F:** View in a southwesterly direction.

| Title:  | Photolog Describing the Project Site          | Approved: | Job-No.:  | Date:        |
|---------|-----------------------------------------------|-----------|-----------|--------------|
| Site:   | Gebeng Industrial Estate,<br>Kuantan, Pahang. | Final     | MY110311A | January 2008 |
| Client: | Lynas                                         | ENVIRON   |           | Exhibit 4.4  |