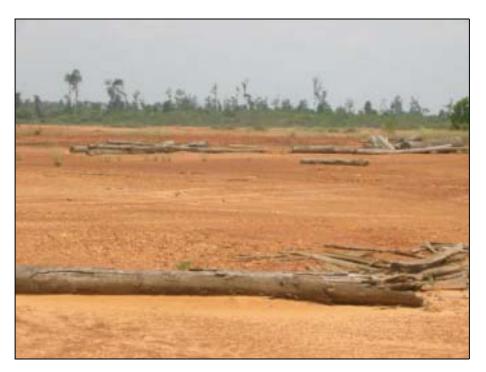

**Photo A:** View towards the northern boundary.

**Photo B:** View in a southwesterly direction. In the background is the BASF complex.

| Title:  | Photolog Describing the Project Site          | Approved: | Job-No.:  | Date:        |
|---------|-----------------------------------------------|-----------|-----------|--------------|
| Site:   | Gebeng Industrial Estate,<br>Kuantan, Pahang. | Final     | MY110311A | January 2008 |
| Client: | Lynas                                         | ENVIRON   |           | Exhibit 4.4  |