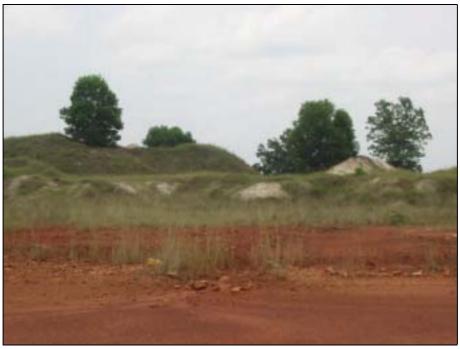

Photo C: View of a 2m high mound looking from the site's south boundary into the project site area.

**Photo D:** View of a trench which runs in a north-south direction within the site.

| Title:  | Photolog Describing the Project Site          | Approved: | Job-No.:  | Date:        |
|---------|-----------------------------------------------|-----------|-----------|--------------|
| Site:   | Gebeng Industrial Estate,<br>Kuantan, Pahang. | Final     | MY110311A | January 2008 |
| Client: | Lynas                                         | ENVIRON   |           | Exhibit 4.4  |