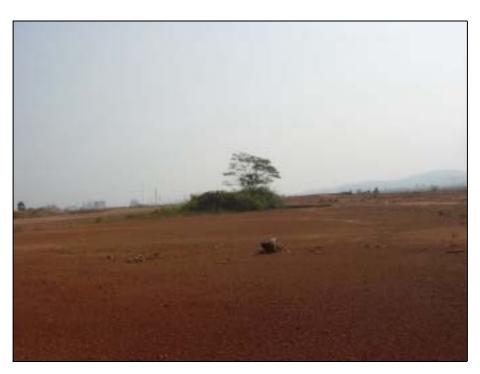

**Photo E:** View towards the southeast boundary. In the background is Bukit Penggorak.

**Photo F:** View in a southwesterly direction.

| Title:  | Photolog Describing the Project Site          | Approved: | Job-No.:  | Date:        |
|---------|-----------------------------------------------|-----------|-----------|--------------|
| Site:   | Gebeng Industrial Estate,<br>Kuantan, Pahang. | Final     | MY110311A | January 2008 |
| Client: | Lynas                                         | ENVIRON   |           | Exhibit 4.4  |