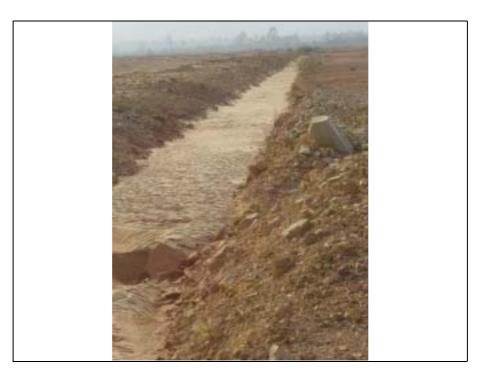

Photo C: View of a 2m high mound looking from the site's south boundary into the project site area.

**Photo D:** View of a trench which runs in a north-south direction within the site.

| Title:  | Photolog Describing the Project Site          | Approved: | Job-No.:  | Date:        |
|---------|-----------------------------------------------|-----------|-----------|--------------|
| Site:   | Gebeng Industrial Estate,<br>Kuantan, Pahang. | Final     | MY110311A | January 2008 |
| Client: | Lynas                                         | ENVIRON   |           | Exhibit 4.4  |