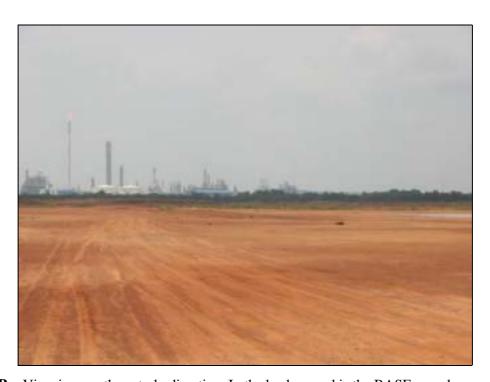

**Photo A:** View towards the northern boundary.

**Photo B:** View in a southwesterly direction. In the background is the BASF complex.

| Title:  | Photolog Describing the Project Site          | Approved: | Job-No.:  | Date:        |
|---------|-----------------------------------------------|-----------|-----------|--------------|
| Site:   | Gebeng Industrial Estate,<br>Kuantan, Pahang. | Final     | MY110311A | January 2008 |
| Client: | Lynas                                         | ENVIRON   |           | Exhibit 4.4  |